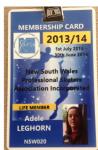

## Re: Event Accreditation for WinterSun Catering for WinterSun

Coaches are reminded that Event Accreditation for WinterSun is by way of your APSA 2013/14 membership card.

The organising committee will expect all coaches accompanying skaters at the barrier to be wearing their tags for both practices and competition during the event.

If you don't have your card (as displayed) please contact APSA immediately.

APSA has contributed to have catering made available for lunch and dinner to all coaches attending the event. Coaches will need to display their APSA ID cards to the catering team.