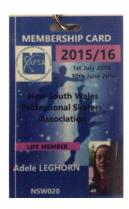

## To: All Affiliated Member Coaches

**Re:** Event Accreditation for AFSC 2015

Coaches are reminded that Event Accreditation for Australian Figure Skating Championships is by way of your APSA 2015/16 membership card.

The organising committee will expect all coaches accompanying skaters at the barrier to be wearing their tags for both practices and competition events.

If you don't have your card (as displayed) please contact APSA by email immediately.

APSA has contributed to have catering made available to all coaches attending the event. Please show your membership card to the ladies at Penrith and they will organise meals for you.

Our thanks goes to the organising committee in NSW as well as ISA for their hard work in preparing for the event.